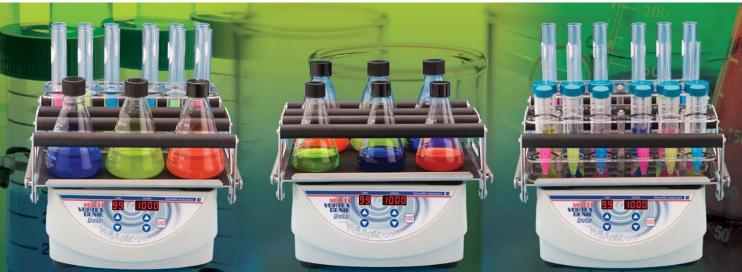

# **MULT VORTEX-GENIE**<sup>®</sup> Large Capacity Shaker

#### Another revolutionary product from the makers of the Vortex-Genie!

- Same true vortexing as with the original Vortex-Genie<sup>®</sup> 2.
- New ADJUSTABLE clamping system accommodates a greater variety of containers, including deep well plates and up to (4) 500mL bottles.
- New clamping system allows the user to quickly change from one type of vessel to another.
- O Digital control and display of speed and time for reproducibility and accuracy, with true speed display.

Supplied

- O Programmable gentle ramp up to speed, allows use of open containers.
- Ourable and heavy zinc die casting with specially designed feet prevents "walking".
- O No additional holders or accessories necessary. Racks are included.
- O May be used in cold rooms or incubators.